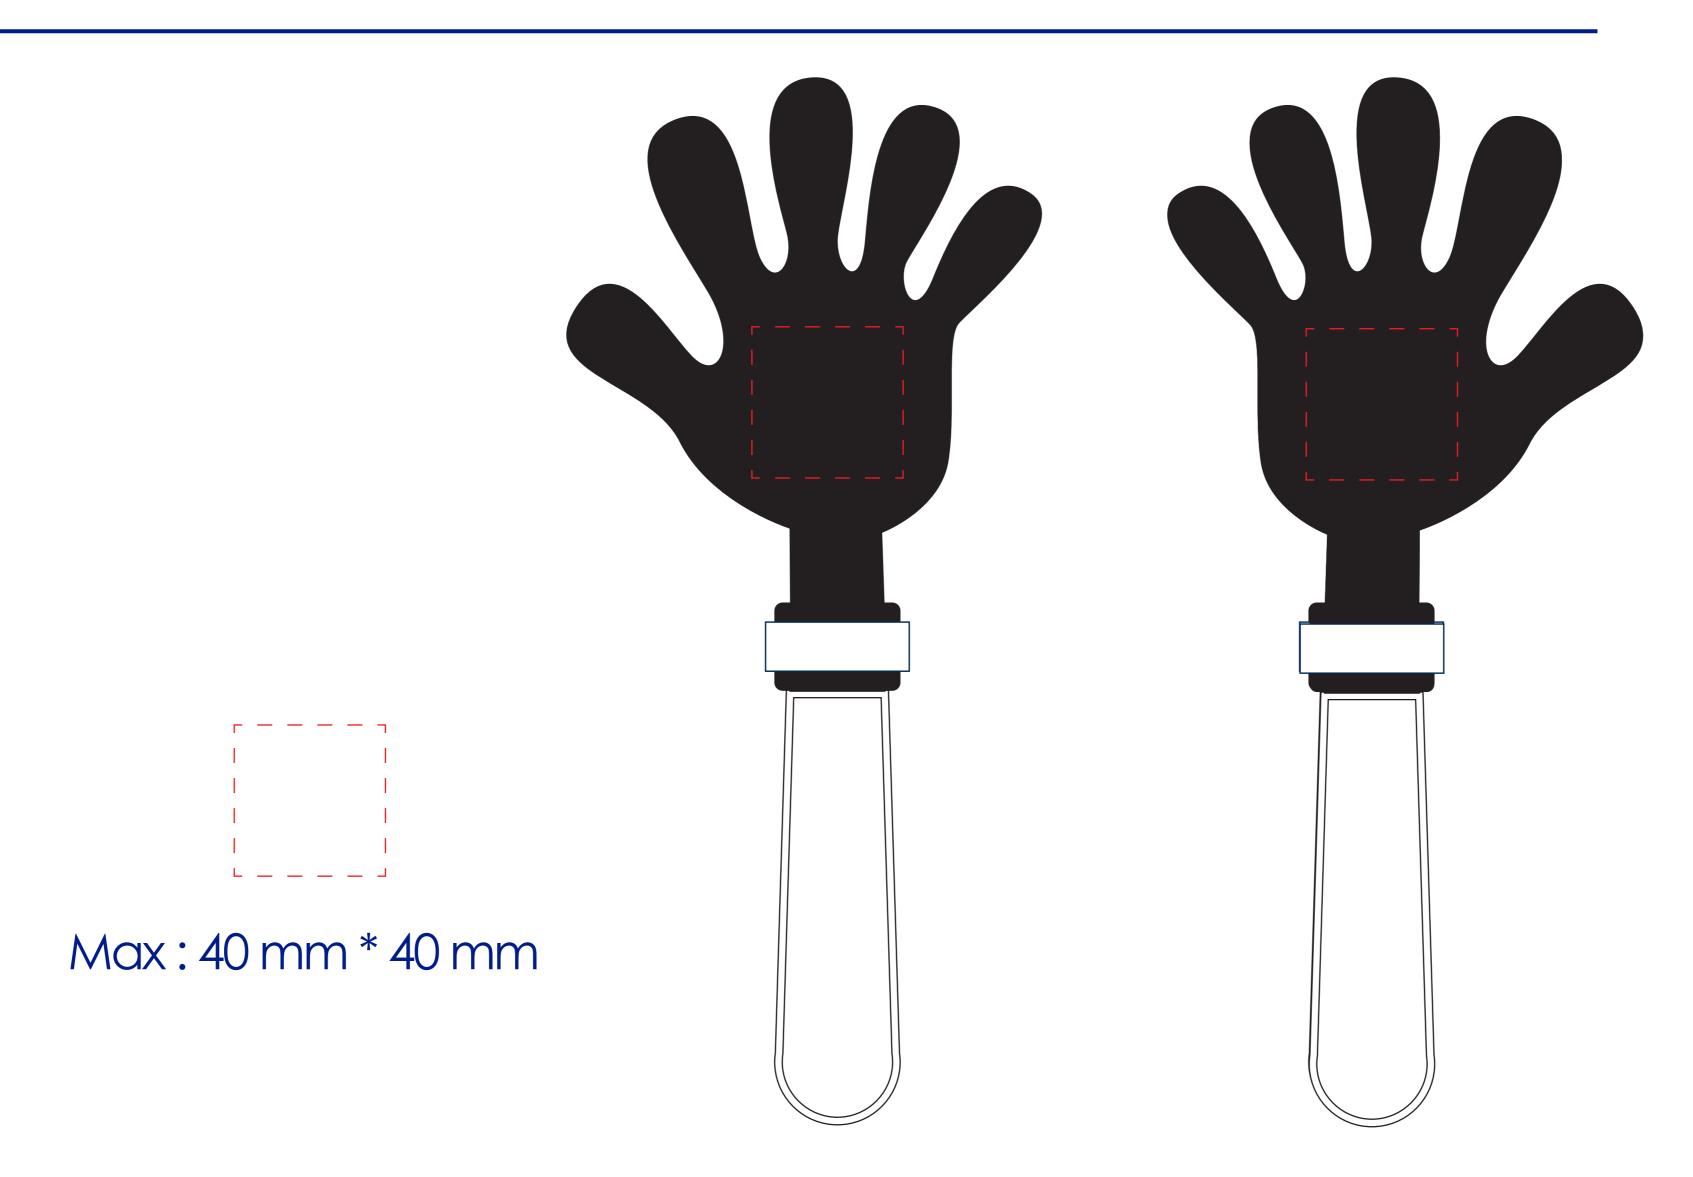

## **Product Colour**

White Handle

Black

Hand Clapper 140 mm \* 280 mm Branding Method: Printed

# Logo Size

- mm \* - mm